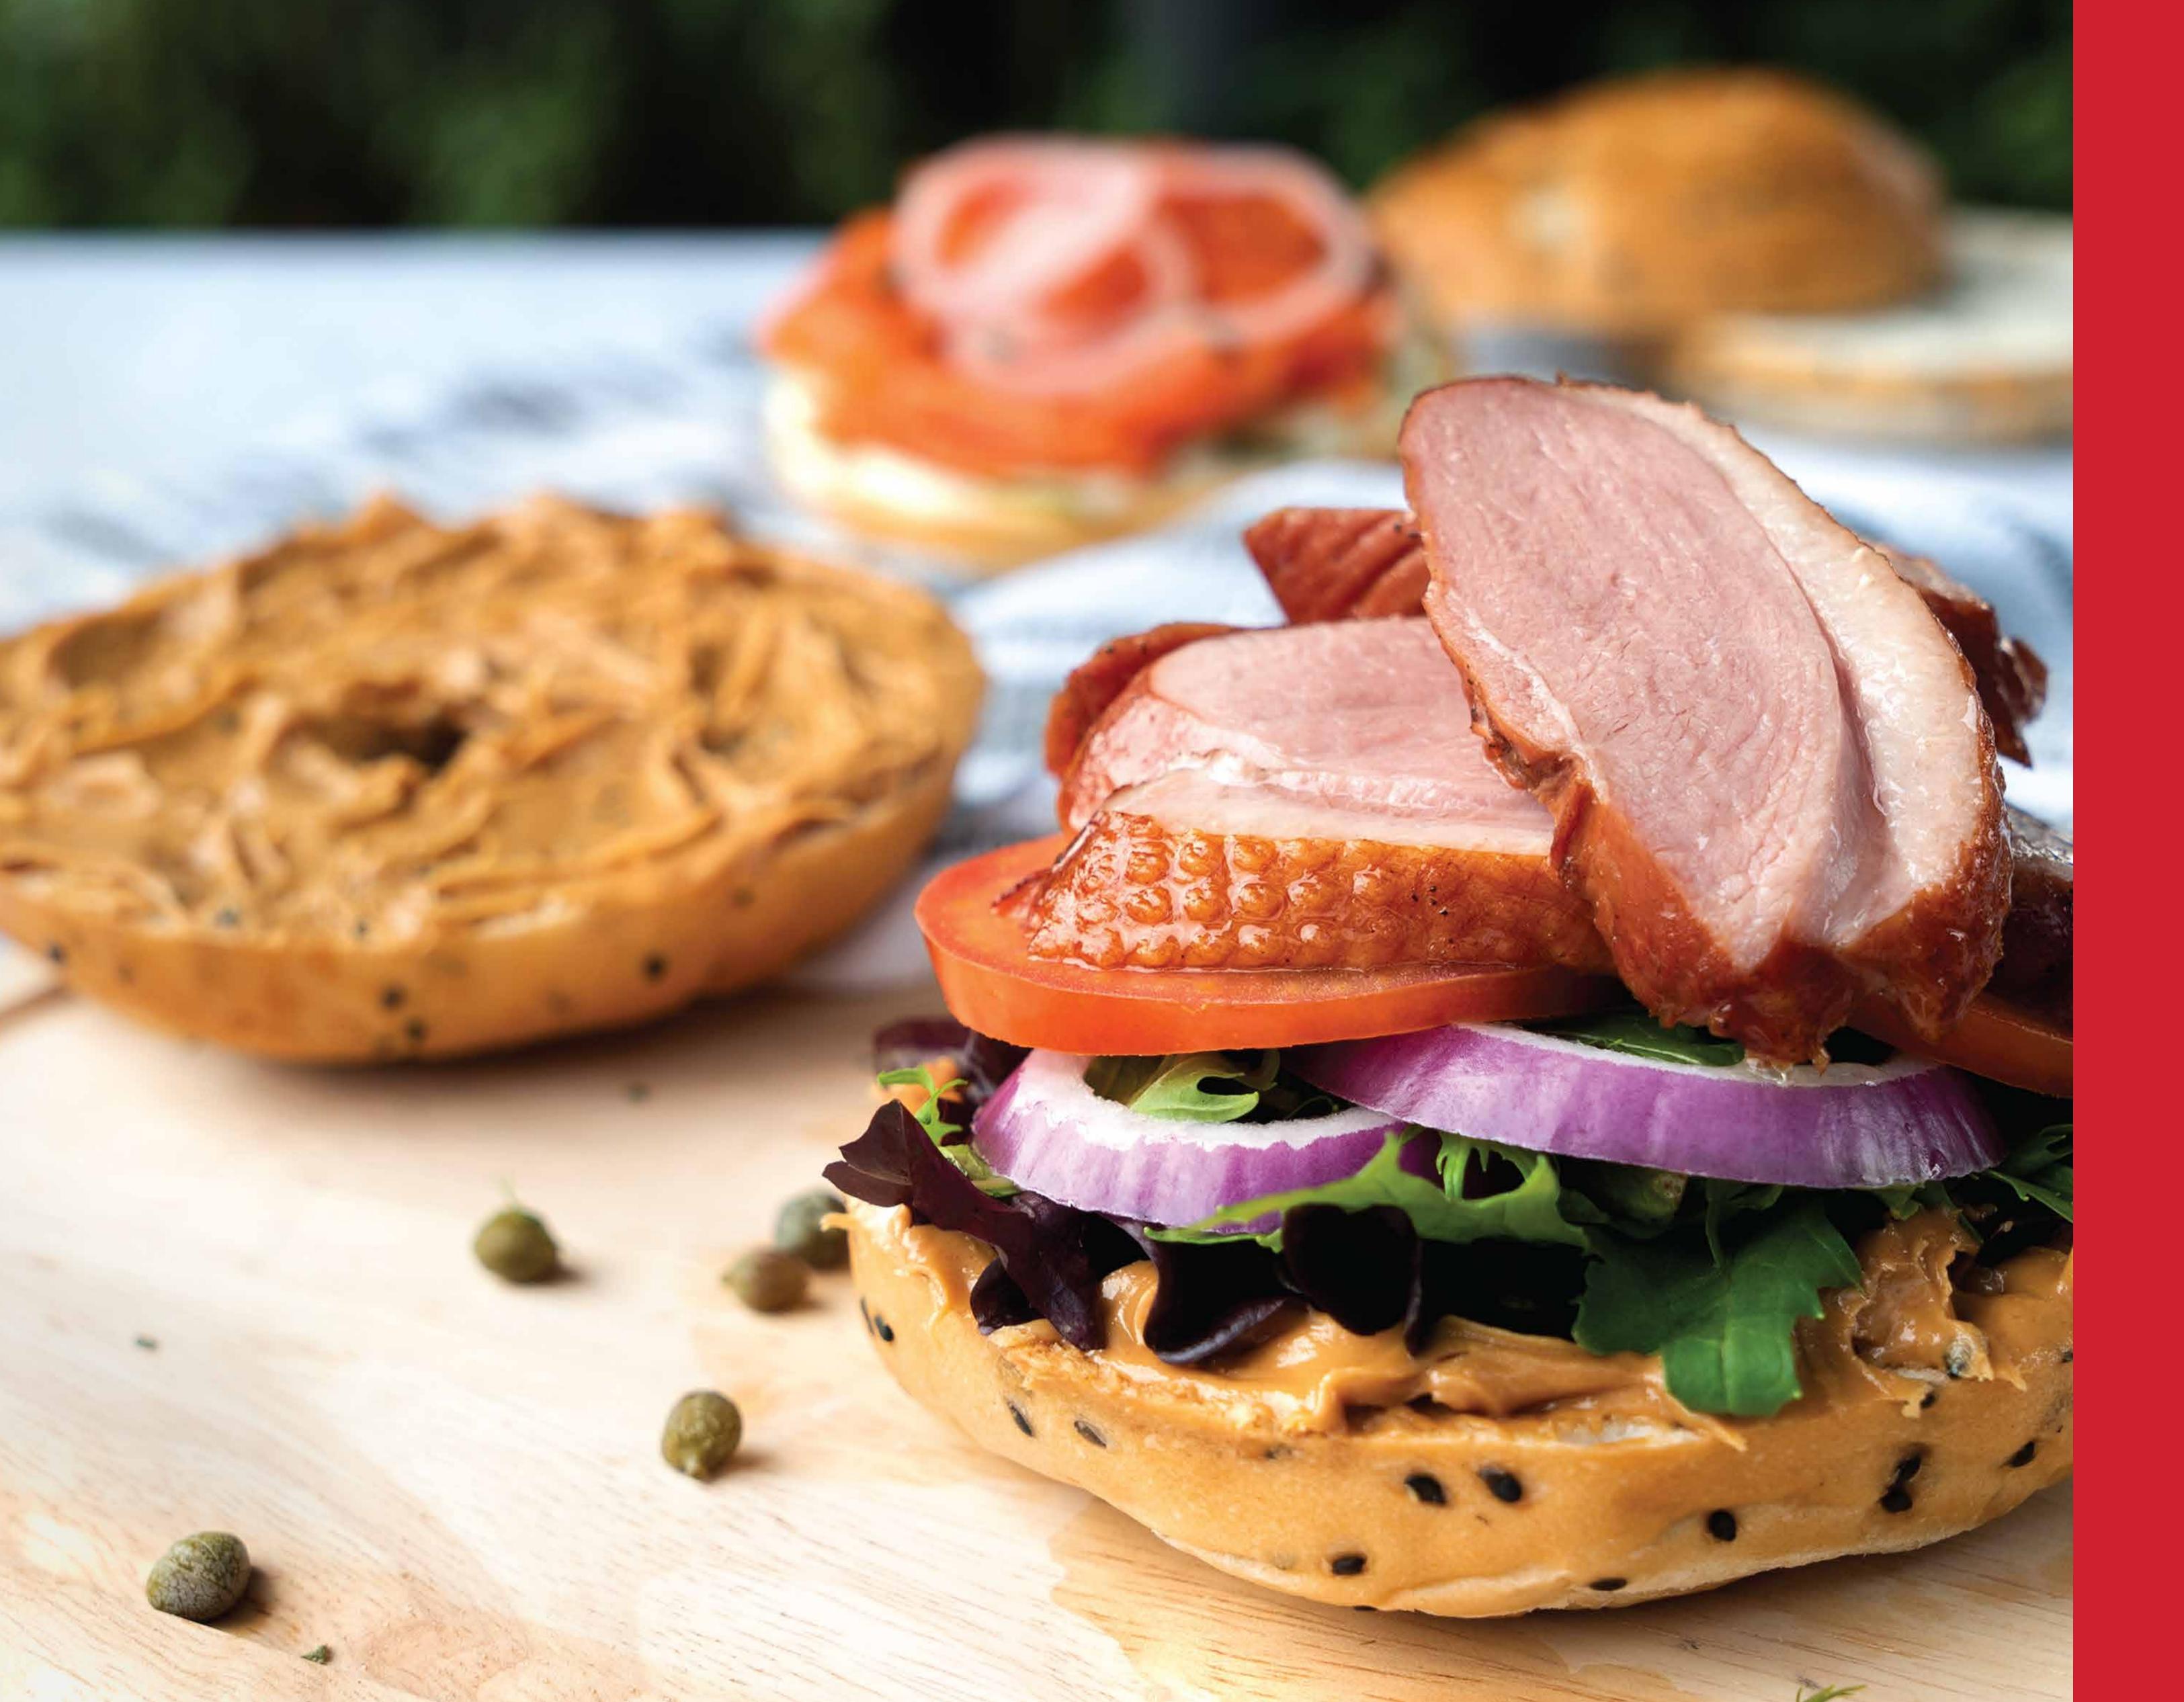

## Kraftwich

(Available from 11am onwards)

The signature KRAFTWICH<sup>™</sup> sandwiches come with a multigrain bread containing the healthiest grains including wheat, soya, sunflower seeds and oats.

#### Tuna & Egg

**Turkey Ham & Cheese** 

#### **Smoked Chicken**

#### **Smoked Duck**

Avocado & Cheese

#### **Beef Pastrami**

#### **Smoked Salmon**

Thai Spicy Chicken

| 9.2  |
|------|
| 9.2  |
| 10.2 |
| 10.2 |
| 11.2 |
| 11.2 |
| 11.2 |
| 12.2 |