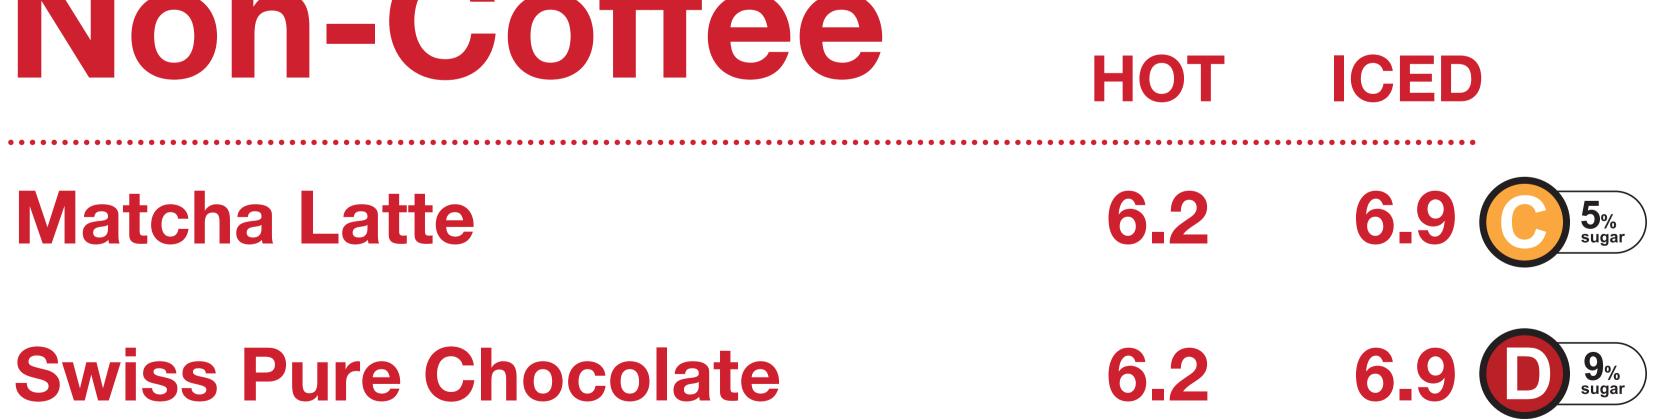

## Non-Coffee

#### Matcha Latte

**Swiss Pure Chocolate** 

**NUTRI-GRADE IS BASED ON DEFAULT PREPARATION** (BEFORE ADDITION OF ICE).

| COTTEE               | ΗΟΤ | ICED                  |
|----------------------|-----|-----------------------|
| Double Espresso      | 5.3 |                       |
| Cappuccino           | 5.9 | 2%<br>sugar           |
| Americano            | 5.5 | 6.2                   |
| Latte                | 5.9 | 6.5 02%<br>sugar      |
| Mocha                | 6.2 | 6.9 6.9 4% sugar      |
| Salted Caramel Latte | 6.2 | 6.9 <b>7</b> % sugar  |
| White Choco Latte    | 6.2 | 6.9 <b>D</b> 4% sugar |