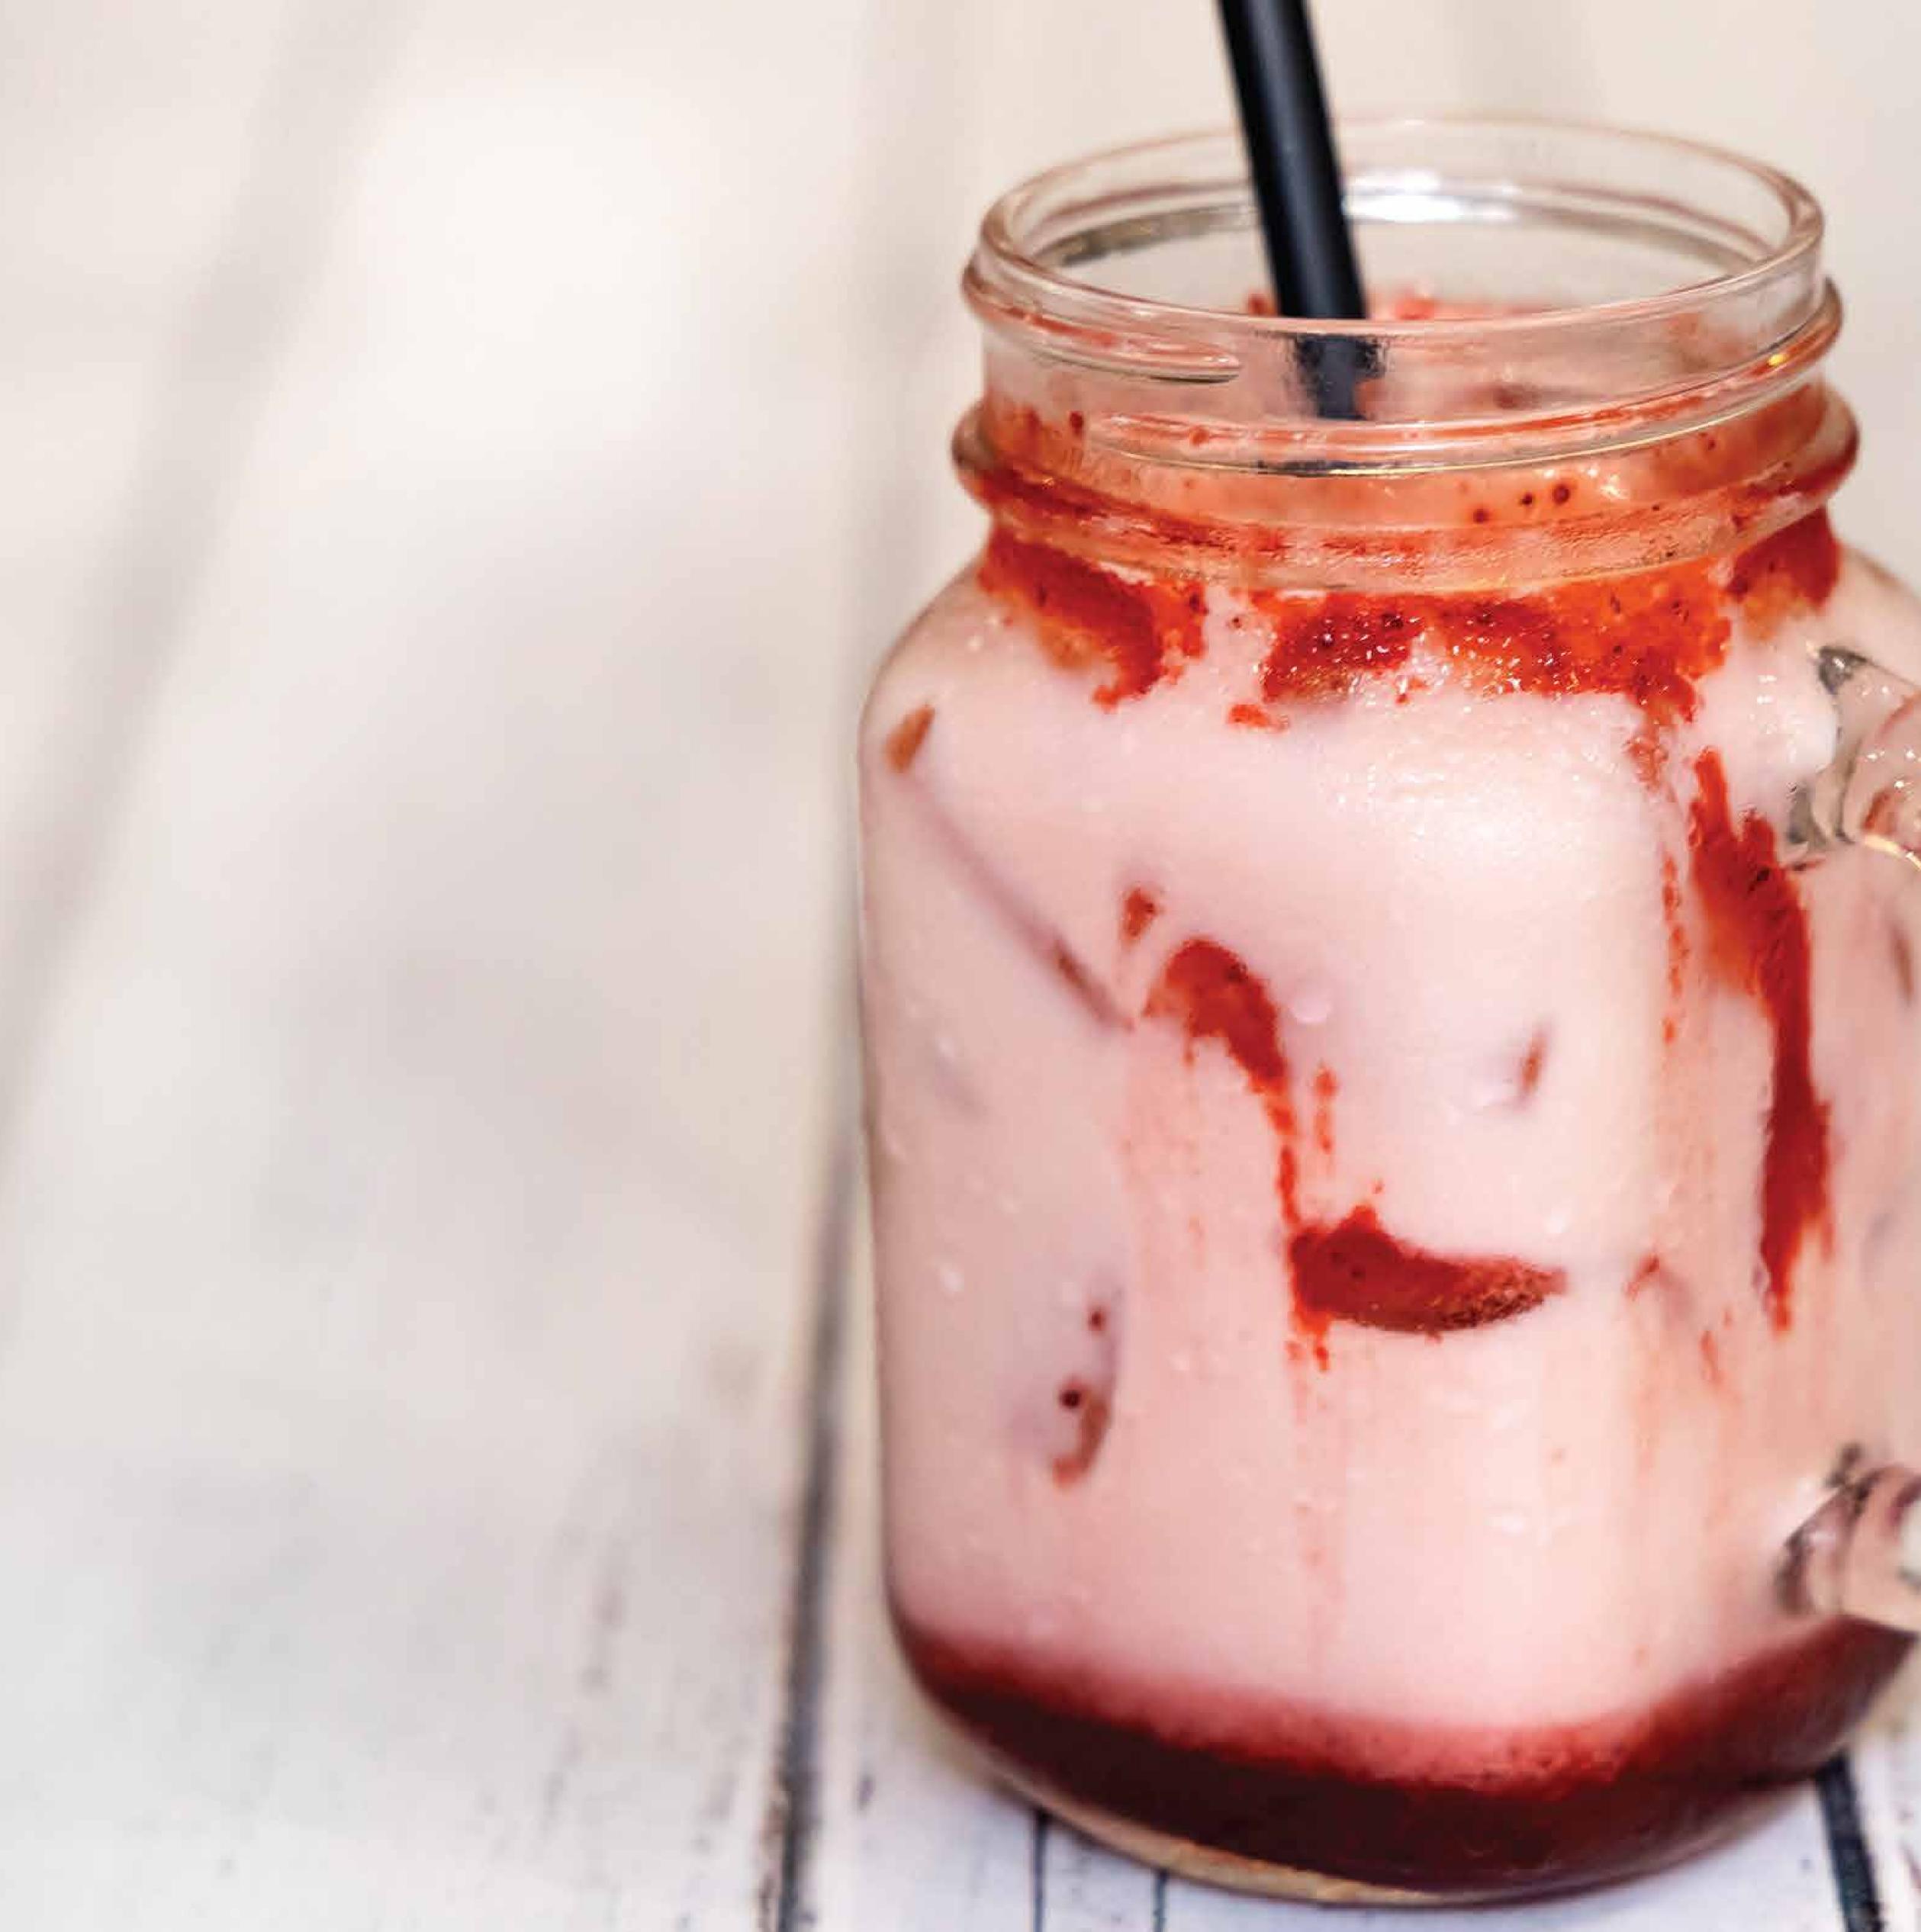

#### **Strawberry Oat Milk Latte**

#### 4.9

4.9

STRAWBERRY OAT MILK LATTE

- **Double Espresso**
- Cappuccino
- Americano
- Latte
- Mocha
- **Salted Caramel Latte**
- White Choco Latte