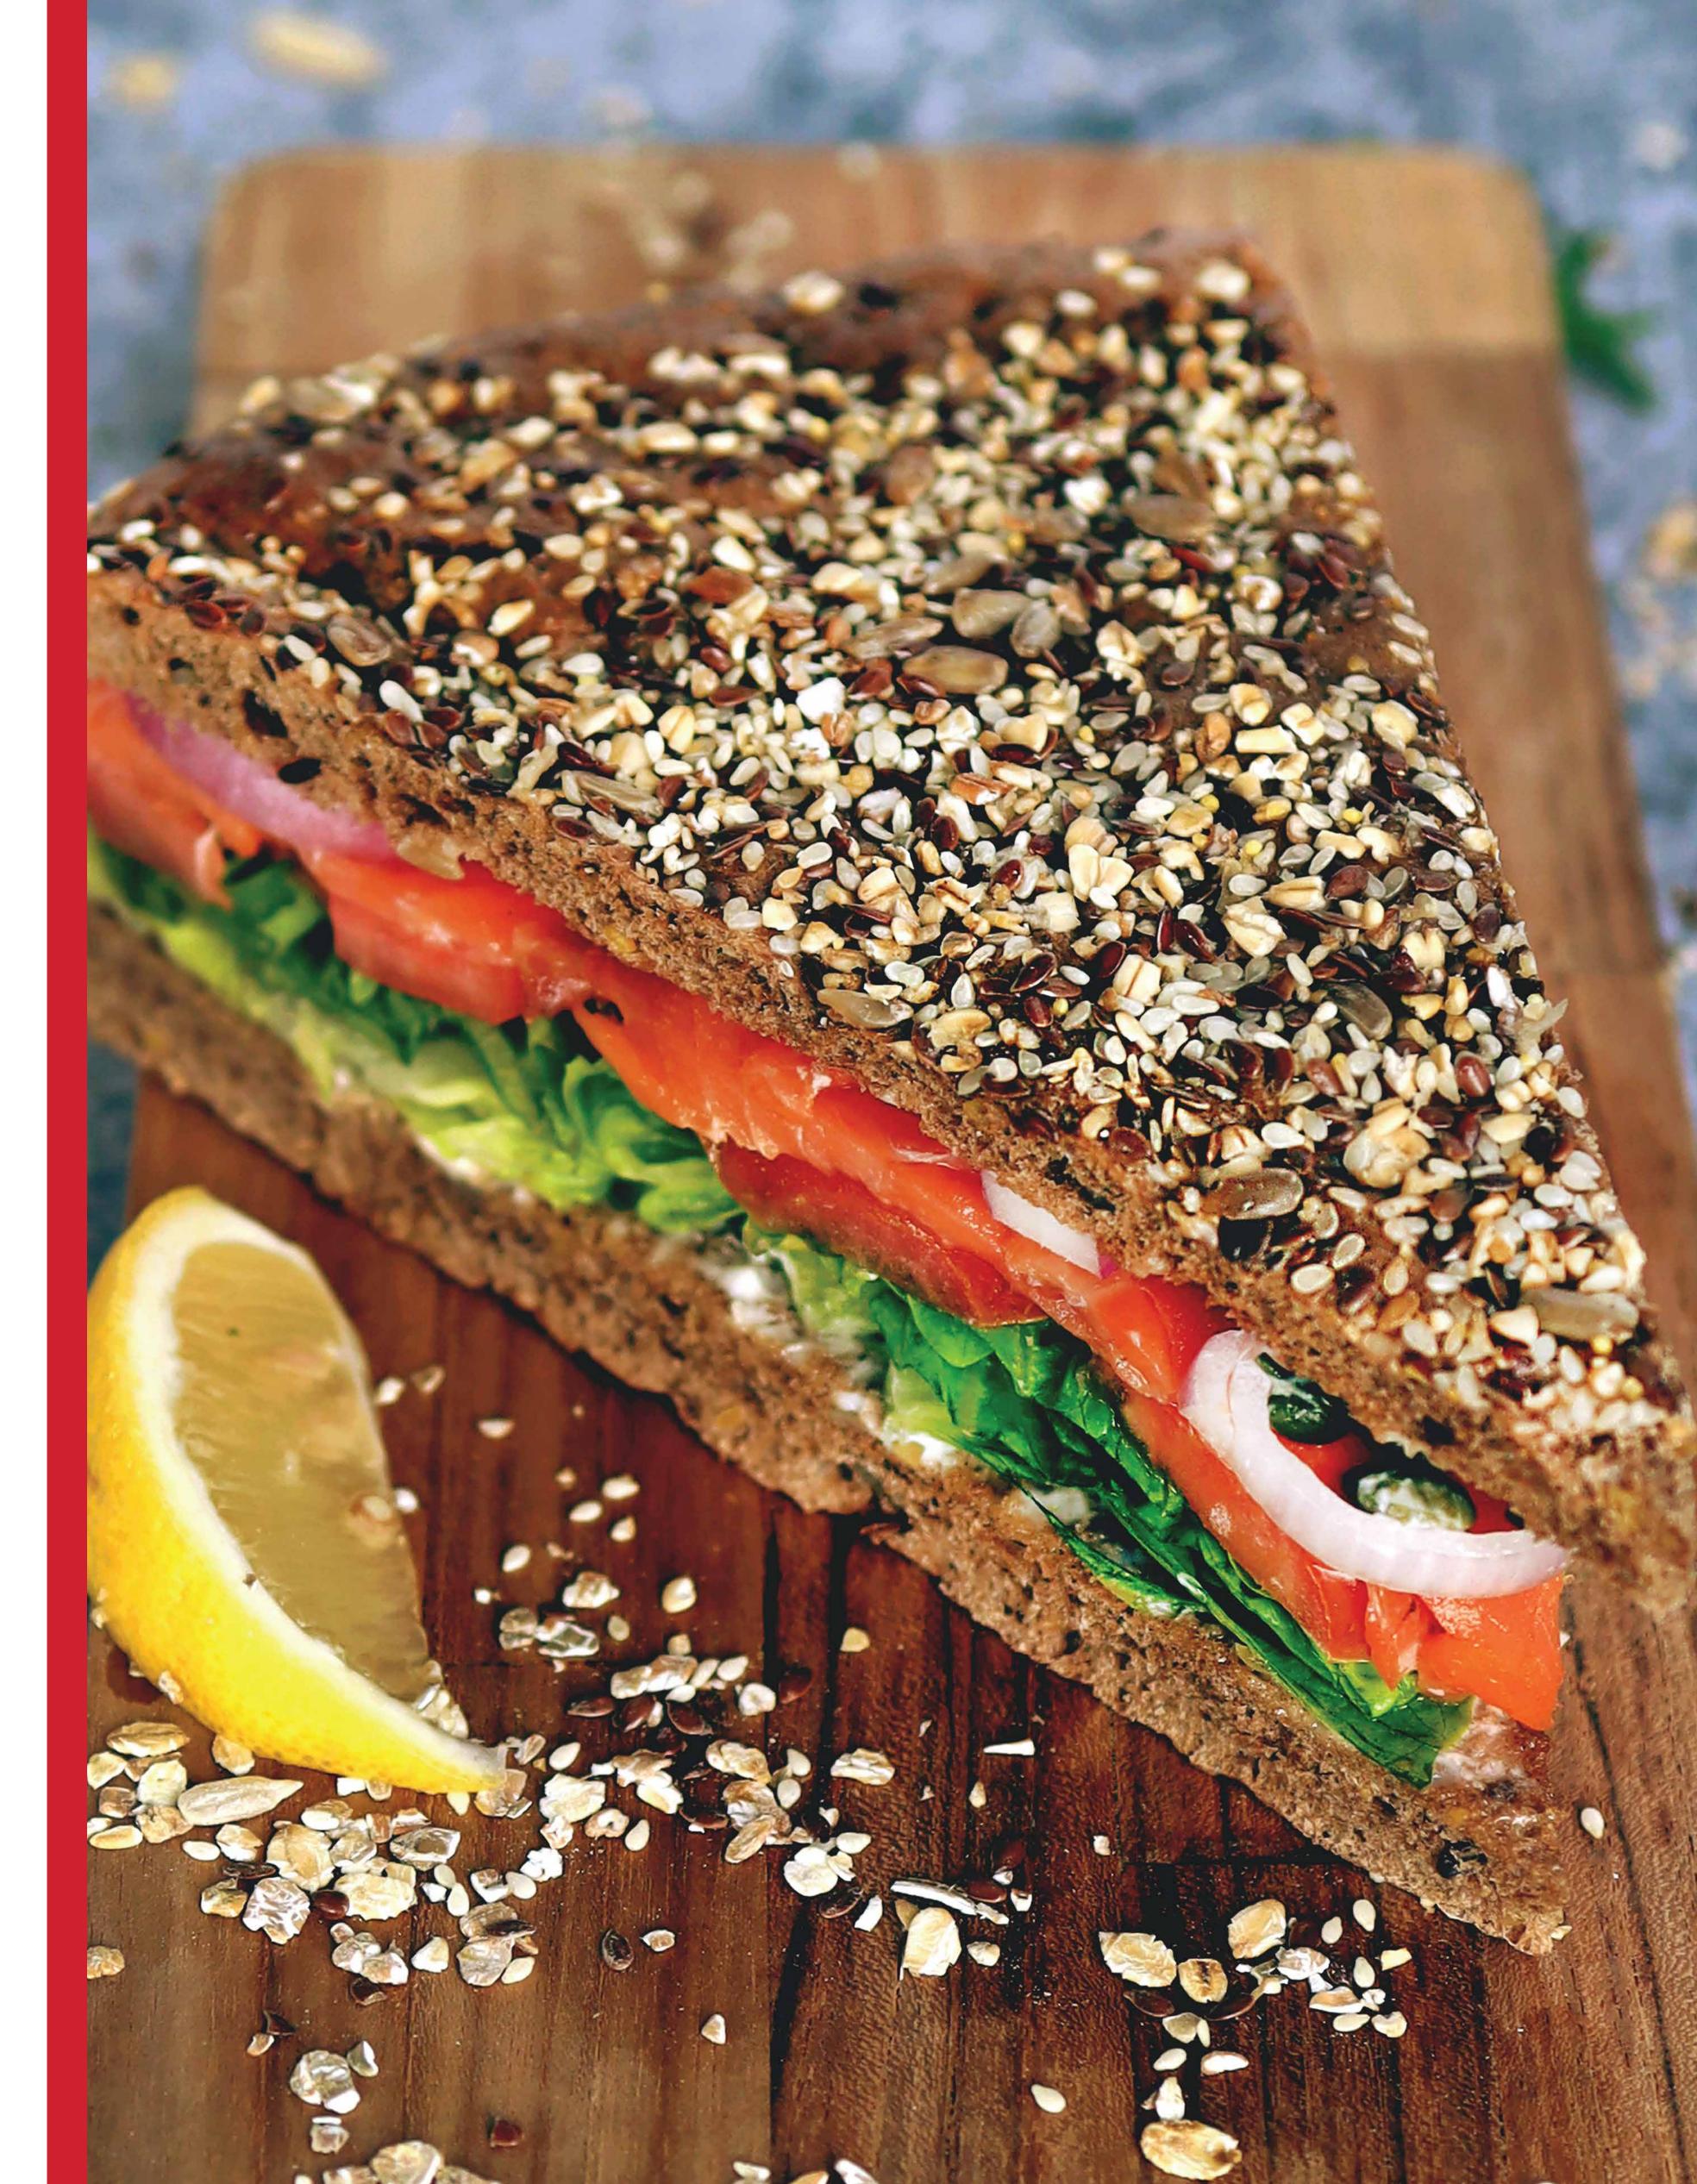

## Kraftwich

(Available from 11am onwards)

The signature KRAFTWICH<sup>™</sup> sandwiches come with a multigrain bread containing the healthiest grains including wheat, soya, sunflower seeds and oats.

#### **Smoked Salmon**

Thai Spicy Chicken

| 9.2  |
|------|
| 9.2  |
| 10.2 |
| 10.2 |
| 11.2 |
| 11.2 |
| 11.2 |
| 12.2 |